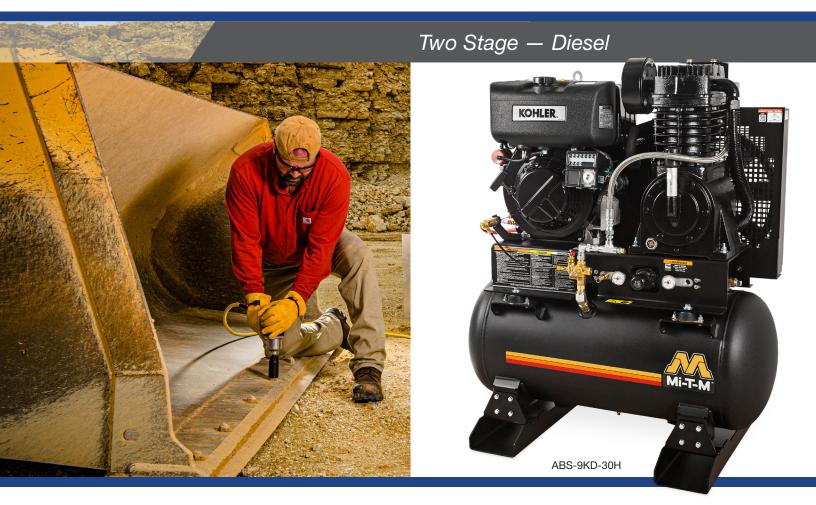

# **30-Gallon** Air Compressors

If you rely on compressed air to get your work done, then this diesel-powered machine is the perfect solution. It supplies consistent air flow required for commercial and industrial applications and features a large-capacity ASME coded tank.

# **30-Gallon** Air Compressors – Two Stage – Diesel

| MODEL NUMBER                                    | CFM @ PSI*                                                                                                                                   | HORSEPOWER/ENGINE       | COMPRESSOR           | ENGINE IDLE CONTROL | DIMENSIONS (LxWxH) | SHIP WT.    | NET WT.     |  |
|-------------------------------------------------|----------------------------------------------------------------------------------------------------------------------------------------------|-------------------------|----------------------|---------------------|--------------------|-------------|-------------|--|
| ABS-9KD-30H                                     | 29.0 @ 175                                                                                                                                   | 9.1 HP Kohler KD440 OHV | Two stage, cast iron | Cable throttle      | 38x23x46.5in.      | 540 lb.     | 483 lb.     |  |
| *Equipped with 150-PSI maximum rated regulator. |                                                                                                                                              |                         |                      |                     |                    |             |             |  |
| Options:                                        |                                                                                                                                              |                         |                      |                     |                    |             |             |  |
| PART NUMBER                                     | DESCRIPTION                                                                                                                                  |                         |                      |                     |                    | FITS MODEL  |             |  |
| AX-0079                                         | Battery box, cables and tray - Attaches to engine side of unit                                                                               |                         |                      |                     |                    | ABS-9KD-30H |             |  |
| IX-0001                                         | Vibration isolator pads - Isolators protect the unit from vibration during use. Recommended for models mounted in service truck applications |                         |                      |                     |                    | ABS-9KD-30H |             |  |
| Accessory:                                      |                                                                                                                                              |                         |                      |                     |                    |             |             |  |
| PART NUMBER                                     | DESCRIPTION                                                                                                                                  |                         |                      |                     |                    | FITS MO     | DEL         |  |
| AW-6000-1002                                    | Equipment cover - Keeps your equipment clean, dry and looking like new                                                                       |                         |                      |                     |                    | ABS-9K      | ABS-9KD-30H |  |